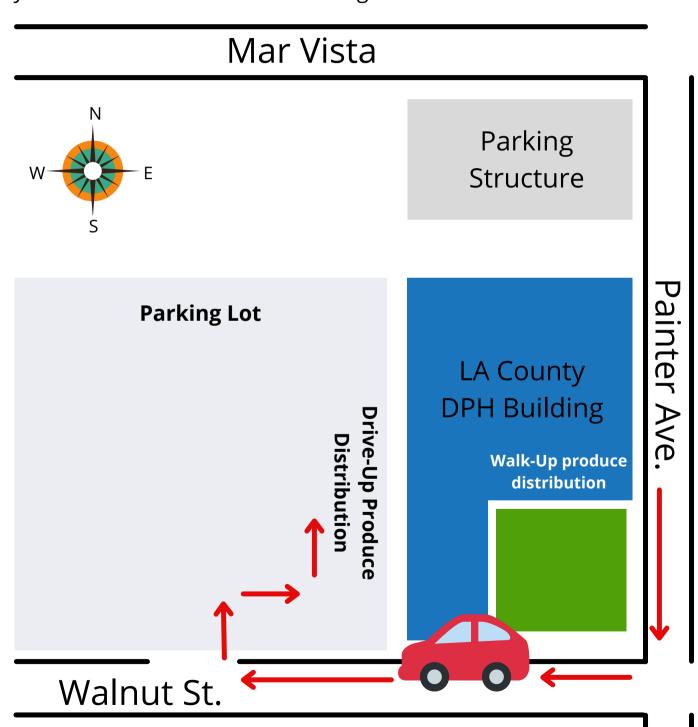

## 7643 S. Painter Ave. Whittier

Drive-Up distribution in the parking lot behind DPH building & Walk-Up distribution at the entrance of DPH building (see map).

#### **Map of Produce Distribution Site**

**Drive-Up** produce distribution will take place in the parking lot **behind** LA County DPH building. \*Cars may start lining up at 9:30am on the north side of Walnut St. Approach Walnut St. Heading SOUTH on Painter Ave.

**Walk-Up** produce distribution will take place at the entrance of the LA County DPH Public Health Center building.