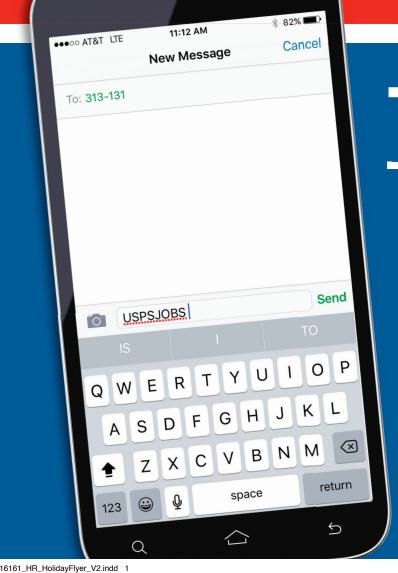

## TEXT USPSJOBS TO 313131

The Postal Service is committed to providing equal employment opportunities for all applicants regardless of race, gender, sex, national origin, religion, disabilities, or veterans' status. Please Recycle ©2016 United States Postal Service. All Rights Reserved. The Eagle Logo is among the many trademarks of the U.S. Postal Service®.